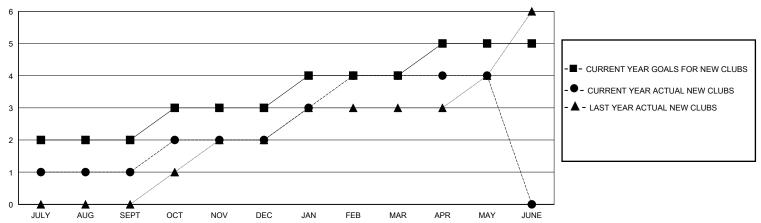

## GOALS AND ACTUAL NEW CLUBS CUMULATIVE

|                       | Club          | S         |               |                       | Men                    | nbers                   |                                                    |  |
|-----------------------|---------------|-----------|---------------|-----------------------|------------------------|-------------------------|----------------------------------------------------|--|
| RESULTS FOR 2019-2020 |               |           |               | RESULTS FOR 2019-2020 |                        |                         |                                                    |  |
| QUARTER               | NEW CLUB GOAL | NEW CLUBS | DROPPED CLUBS | QUARTER MEMB          | SER GROWTH NET<br>GOAL | MEMBER GROWTH<br>ACTUAL | DROPPED<br>MEMBERS ACTUAL<br>(including transfers) |  |
| JULY/AUG/SEPT         | 2             | 1         | 1             | JULY/AUG/SEPT         | 20                     | 62                      | 18                                                 |  |
| OCT/NOV/DEC           | 1             | 1         | 3             | OCT/NOV/DEC           | 100                    | 77                      | 109                                                |  |
| JAN/FEB/MAR           | 1             | 2         | 0             | JAN/FEB/MAR           | 50                     | 78                      | 14                                                 |  |
| APR/MAY/JUNE          | 1             | 0         | 0             | APR/MAY/JUNE          | 50                     | 6                       | 14                                                 |  |