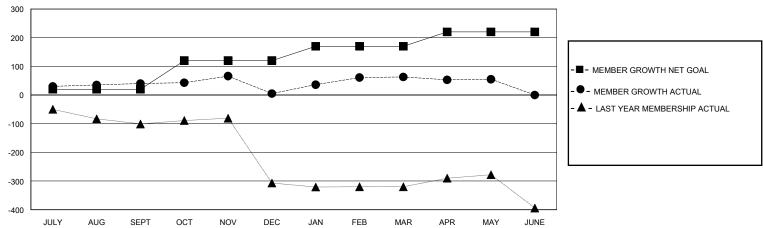

## GOALS AND ACTUAL MEMBERS CUMULATIVE

| DROPPED CLUBS: 4        |           | 39 CLUBS OF 76 ADDED 1 OR MORE<br>NEW MEMBERS | GENDER DISTRIBUTION  MALE 1,237 (72.00%) |              |     |
|-------------------------|-----------|-----------------------------------------------|------------------------------------------|--------------|-----|
| DROPPED MEMBERS         |           |                                               | FEMALE                                   | 481 (28.00%) |     |
| DECEASED                | 2         | CLICK HERE FOR CUMULATIVE                     | TOTAL FAMILY UNIT MEMBERS                |              | 598 |
| CLUB CANCELLED<br>OTHER | 25<br>128 | MEMBERSHIP DATA                               | FAMILY MEMBERS PAYING HALF               |              | 325 |
| TOTAL                   | 155       |                                               |                                          |              |     |

|                       | Club          | S         |               |                       | Men                    | nbers                   |                                                    |  |
|-----------------------|---------------|-----------|---------------|-----------------------|------------------------|-------------------------|----------------------------------------------------|--|
| RESULTS FOR 2019-2020 |               |           |               | RESULTS FOR 2019-2020 |                        |                         |                                                    |  |
| QUARTER               | NEW CLUB GOAL | NEW CLUBS | DROPPED CLUBS | QUARTER MEMB          | SER GROWTH NET<br>GOAL | MEMBER GROWTH<br>ACTUAL | DROPPED<br>MEMBERS ACTUAL<br>(including transfers) |  |
| JULY/AUG/SEPT         | 2             | 1         | 1             | JULY/AUG/SEPT         | 20                     | 62                      | 18                                                 |  |
| OCT/NOV/DEC           | 1             | 1         | 3             | OCT/NOV/DEC           | 100                    | 77                      | 109                                                |  |
| JAN/FEB/MAR           | 1             | 2         | 0             | JAN/FEB/MAR           | 50                     | 78                      | 14                                                 |  |
| APR/MAY/JUNE          | 1             | 0         | 0             | APR/MAY/JUNE          | 50                     | 6                       | 14                                                 |  |